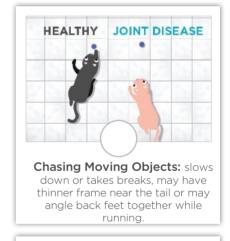

### Is your cat showing signs of OA-related pain?

Think about your cat's activity in the past week. Check all the signs that you've observed in your cat.

If you checked any of these changes in behaviour, your cat may have OA-associated pain.<sup>1</sup> Share these with your veterinarian who will fully evaluate your cat to confirm the diagnosis.