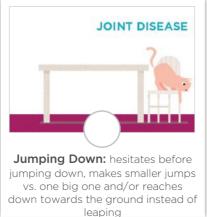

### Is your cat showing signs of OA-related pain?

Think about your cat's activity in the past week. Check all the signs that you've observed in your cat.

If you checked any of these changes in behaviour, your cat may have OA-associated pain.<sup>1</sup> Share these with your veterinarian who will fully evaluate your cat to confirm the diagnosis.