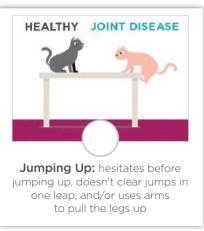

### Is your cat showing signs of OA-related pain?

Think about your cat's activity in the past week. Check all the signs that you've observed in your cat.

If you checked any of these changes in behaviour, your cat may have OA-associated pain.<sup>1</sup> Share these with your veterinarian who will fully evaluate your cat to confirm the diagnosis.