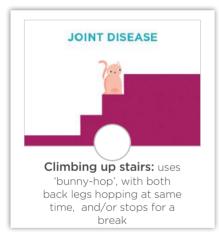

### Is your cat showing signs of OA-related pain?

Think about your cat's activity in the past week. Check all the signs that you've observed in your cat.

If you checked any of these changes in behaviour, your cat may have OA-associated pain.<sup>1</sup> Share these with your veterinarian who will fully evaluate your cat to confirm the diagnosis.