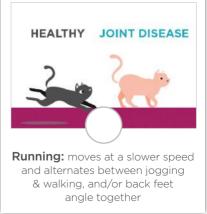

### Is your cat showing signs of OA-related pain?

Think about your cat's activity in the past week. Check all the signs that you've observed in your cat.

If you checked any of these changes in behaviour, your cat may have OA-associated pain.<sup>1</sup> Share these with your veterinarian who will fully evaluate your cat to confirm the diagnosis.