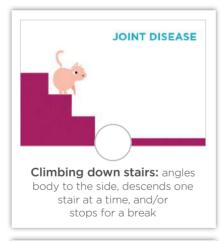

### Is your cat showing signs of OA-related pain?

Think about your cat's activity in the past week. Check all the signs that you've observed in your cat.

If you checked any of these changes in behaviour, your cat may have OA-associated pain.<sup>1</sup> Share these with your veterinarian who will fully evaluate your cat to confirm the diagnosis.